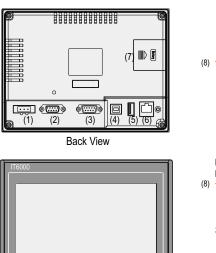

## **Product Layout**

|               |                                                |                 | 8                             |                 |                                      |
|---------------|------------------------------------------------|-----------------|-------------------------------|-----------------|--------------------------------------|
|               | 256KB                                          | Front View      |                               |                 |                                      |
| (RS422/RS485) | COM1(RS422/RS485), COM2(RS232),<br>COM3(RS485) | Terminal<br>No. | Terminal Name                 | Terminal<br>No. | Terminal Name                        |
| N/A           | RJ45                                           | (1)             | Power port                    | (2)             | COM1/COM3 Serial<br>port(DB9 female) |
|               | Туре А                                         | (3)             | COM2 Serial port(DB9<br>male) | (4)             | USB device(Type B)                   |
|               |                                                | (5)             | USB host(Type A)              | (6)             | Ethernet port(RJ45)                  |
|               | Туре В                                         | (7)             | Battery cover                 | (8)             | Clamp hole                           |
|               |                                                |                 |                               |                 |                                      |