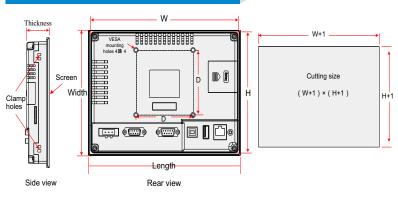

## Dimension

|              | Display<br>Screen<br>Size | Product Specifications                                 |                                     | Recommended<br>Screw Hole Size |               |
|--------------|---------------------------|--------------------------------------------------------|-------------------------------------|--------------------------------|---------------|
| HMI<br>Model |                           | Dimensions<br>Length x<br>Width x<br>Thickness<br>(mm) | NEMA 4<br>Mounting<br>W x H<br>(mm) | W + 1<br>(mm)                  | H + 1<br>(mm) |
| IT6070T      | 7.0"                      | 200 x 146 x 42                                         | 191 x 137                           | 192                            | 138           |
| IT6070E      |                           |                                                        |                                     |                                |               |
| IT6100E      | 10.1"                     | 271 x 213 x 40                                         | 258 x 200                           | 259                            | 201           |